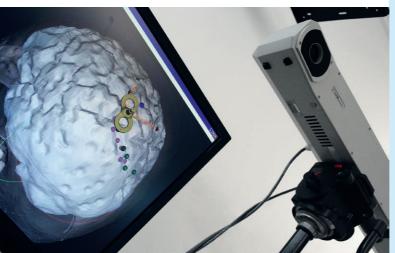

## The advantages of the Axilum Robotics solution

Functional MRI

TMS treatment trajectories

A robot specifically developed for rTMS

- Image guided rTMS planning tool
- Designed to fit to the TMS equipment of our partners\*

Pilotable by neuro-navigators (ethernet connexion)

Easy adaptation of cooled coils
\*List on request

- Accuracy and repeatability
- Compensation for patients' head motion
- Access to any stimulation area
  Hemispheric movement
- Patient safety