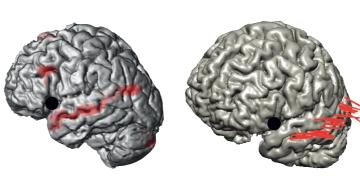

## The advantages of the Axilum Robotics solution

Functional MRI

TMS treatment trajectories

A robot specifically developed for rTMS

- Image guided rTMS planning tool
- Designed to fit to the TMS equipment of our partners\*