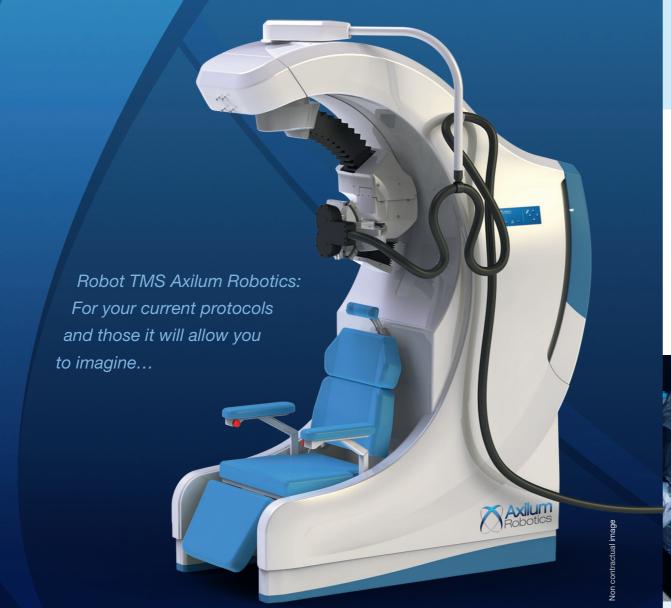

robot to assist health care professionals for Transcranial Magnetic Stimulation (TMS)

In development

## The advantages of the Axilum Robotics solution

Functional MRI

TMS treatment trajectories

A robot specifically developed for rTMS

- Image guided rTMS planning tool
- Designed to fit to the TMS equipment of our partners\*

Pilotable by neuro-navigators (ethernet connexion)

Easy adaptation of cooled coils
\*List on request

- Accuracy and repeatability
- Compensation for patients' head motion
- Access to any stimulation area
  Hemispheric movement
- Patient safety

  Adapted motor's power
- Ensure light contact between coil and patient

Contact force sensors

- Operator safety and comfort Remote coil control
- Easy performance of rTMS sessions
  Plan session in advance
  Autonomous execution
- Replication of recorded procedures
- Automated record keeping
- Comfortable seat electrically adjusted
- Fit to your TMS room
  Minimum height: 1.950 mm